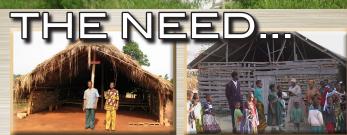

## BUILD A NEW CHURCH THROUGH TABERNACLE THE PROJECT

Only \$7,500 can build a church

Funds may also be used to underwrite travel expenses for construction teams as needed.

For more information on Master's Toolbox, contact:

## TABERNACLE PROJECT 2019–2020

Master's Toolbox

YOU CAN MAKE A DIFFERENCE!