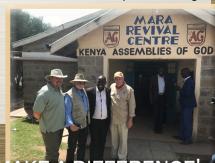

As we returned to our camp that afternoon, we drove past a church. The sign above the door read "Mara Revival Center Assemblies of God," and there was music coming from inside. Entering the church, a sense of familiarity came over some of the team.

Visiting with the pastor and his wife, we learned this church had been built by a Royal Ranger Pathfinder team 20 years earlier. Three of our guys had been part of that team. What an opportunity to hear what God had done with the investment made two decades ago!

When Mara Revival Center was built, it was the only church within 130 km. Today there are 127 churches in the district! Thousands of people now go to church because of that one initial church plant.

The Kenya officials are praying to grow to 150 churches in the next four years. What Pathfinders had a part in starting