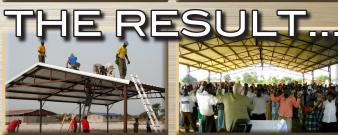

## BUILD A NEW CHURCH THROUGH TABERNACLE THE PROJECT

Only \$7,500 can build a church

Funds may also be used to underwrite travel expenses for construction teams as needed.

For more information on Master's Toolbox, contact:

## TABERNACLE PROJECT 2019–2020

Master's Toolbox

YOU CAN MAKE A DIFFERENCE!