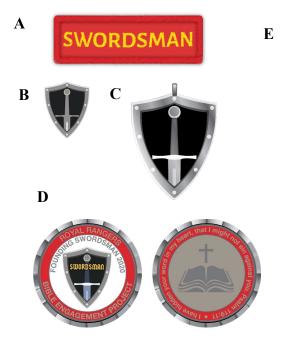

| and the second s |                                                          |               |
|--------------------------------------------------------------------------------------------------------------------------------------------------------------------------------------------------------------------------------------------------------------------------------------------------------------------------------------------------------------------------------------------------------------------------------------------------------------------------------------------------------------------------------------------------------------------------------------------------------------------------------------------------------------------------------------------------------------------------------------------------------------------------------------------------------------------------------------------------------------------------------------------------------------------------------------------------------------------------------------------------------------------------------------------------------------------------------------------------------------------------------------------------------------------------------------------------------------------------------------------------------------------------------------------------------------------------------------------------------------------------------------------------------------------------------------------------------------------------------------------------------------------------------------------------------------------------------------------------------------------------------------------------------------------------------------------------------------------------------------------------------------------------------------------------------------------------------------------------------------------------------------------------------------------------------------------------------------------------------------------------------------------------------------------------------------------------------------------------------------------------------|----------------------------------------------------------|---------------|
|                                                                                                                                                                                                                                                                                                                                                                                                                                                                                                                                                                                                                                                                                                                                                                                                                                                                                                                                                                                                                                                                                                                                                                                                                                                                                                                                                                                                                                                                                                                                                                                                                                                                                                                                                                                                                                                                                                                                                                                                                                                                                                                                | Swordsman Patch* (A)                                     | \$0.99        |
|                                                                                                                                                                                                                                                                                                                                                                                                                                                                                                                                                                                                                                                                                                                                                                                                                                                                                                                                                                                                                                                                                                                                                                                                                                                                                                                                                                                                                                                                                                                                                                                                                                                                                                                                                                                                                                                                                                                                                                                                                                                                                                                                | Swordsman Lapel Pin* (B)                                 | \$4.99        |
|                                                                                                                                                                                                                                                                                                                                                                                                                                                                                                                                                                                                                                                                                                                                                                                                                                                                                                                                                                                                                                                                                                                                                                                                                                                                                                                                                                                                                                                                                                                                                                                                                                                                                                                                                                                                                                                                                                                                                                                                                                                                                                                                | Swordsman Pendant & Cord (C)                             | <b>\$8.99</b> |
|                                                                                                                                                                                                                                                                                                                                                                                                                                                                                                                                                                                                                                                                                                                                                                                                                                                                                                                                                                                                                                                                                                                                                                                                                                                                                                                                                                                                                                                                                                                                                                                                                                                                                                                                                                                                                                                                                                                                                                                                                                                                                                                                | Swordsman Coin (D)                                       | \$5.99        |
|                                                                                                                                                                                                                                                                                                                                                                                                                                                                                                                                                                                                                                                                                                                                                                                                                                                                                                                                                                                                                                                                                                                                                                                                                                                                                                                                                                                                                                                                                                                                                                                                                                                                                                                                                                                                                                                                                                                                                                                                                                                                                                                                | Swordsman T-shirt Youth Medium (E)                       | \$10.99       |
|                                                                                                                                                                                                                                                                                                                                                                                                                                                                                                                                                                                                                                                                                                                                                                                                                                                                                                                                                                                                                                                                                                                                                                                                                                                                                                                                                                                                                                                                                                                                                                                                                                                                                                                                                                                                                                                                                                                                                                                                                                                                                                                                | Swordsman T-shirt Youth Large (E)                        | \$10.99       |
|                                                                                                                                                                                                                                                                                                                                                                                                                                                                                                                                                                                                                                                                                                                                                                                                                                                                                                                                                                                                                                                                                                                                                                                                                                                                                                                                                                                                                                                                                                                                                                                                                                                                                                                                                                                                                                                                                                                                                                                                                                                                                                                                | Swordsman T-shirt Adult Small (E)                        | \$11.99       |
|                                                                                                                                                                                                                                                                                                                                                                                                                                                                                                                                                                                                                                                                                                                                                                                                                                                                                                                                                                                                                                                                                                                                                                                                                                                                                                                                                                                                                                                                                                                                                                                                                                                                                                                                                                                                                                                                                                                                                                                                                                                                                                                                | Swordsman T-shirt Adult Medium (E)                       | \$11.99       |
|                                                                                                                                                                                                                                                                                                                                                                                                                                                                                                                                                                                                                                                                                                                                                                                                                                                                                                                                                                                                                                                                                                                                                                                                                                                                                                                                                                                                                                                                                                                                                                                                                                                                                                                                                                                                                                                                                                                                                                                                                                                                                                                                | Swordsman T-shirt Adult Large (E)                        | \$11.99       |
|                                                                                                                                                                                                                                                                                                                                                                                                                                                                                                                                                                                                                                                                                                                                                                                                                                                                                                                                                                                                                                                                                                                                                                                                                                                                                                                                                                                                                                                                                                                                                                                                                                                                                                                                                                                                                                                                                                                                                                                                                                                                                                                                | Swordsman T-shirt Adult XLarge (E)                       | \$11.99       |
|                                                                                                                                                                                                                                                                                                                                                                                                                                                                                                                                                                                                                                                                                                                                                                                                                                                                                                                                                                                                                                                                                                                                                                                                                                                                                                                                                                                                                                                                                                                                                                                                                                                                                                                                                                                                                                                                                                                                                                                                                                                                                                                                | Swordsman T-shirt Adult 2XLarge (E)                      | \$13.99       |
|                                                                                                                                                                                                                                                                                                                                                                                                                                                                                                                                                                                                                                                                                                                                                                                                                                                                                                                                                                                                                                                                                                                                                                                                                                                                                                                                                                                                                                                                                                                                                                                                                                                                                                                                                                                                                                                                                                                                                                                                                                                                                                                                | Swordsman T-shirt Adult 3XLarge(E)                       | \$14.99       |
|                                                                                                                                                                                                                                                                                                                                                                                                                                                                                                                                                                                                                                                                                                                                                                                                                                                                                                                                                                                                                                                                                                                                                                                                                                                                                                                                                                                                                                                                                                                                                                                                                                                                                                                                                                                                                                                                                                                                                                                                                                                                                                                                | Swordsman T-shirt Adult 4XLarge (E)                      | \$15.99       |
| Χ                                                                                                                                                                                                                                                                                                                                                                                                                                                                                                                                                                                                                                                                                                                                                                                                                                                                                                                                                                                                                                                                                                                                                                                                                                                                                                                                                                                                                                                                                                                                                                                                                                                                                                                                                                                                                                                                                                                                                                                                                                                                                                                              | Note; There is a shipping/handling charge on all orders. | \$4.00        |
|                                                                                                                                                                                                                                                                                                                                                                                                                                                                                                                                                                                                                                                                                                                                                                                                                                                                                                                                                                                                                                                                                                                                                                                                                                                                                                                                                                                                                                                                                                                                                                                                                                                                                                                                                                                                                                                                                                                                                                                                                                                                                                                                |                                                          |               |